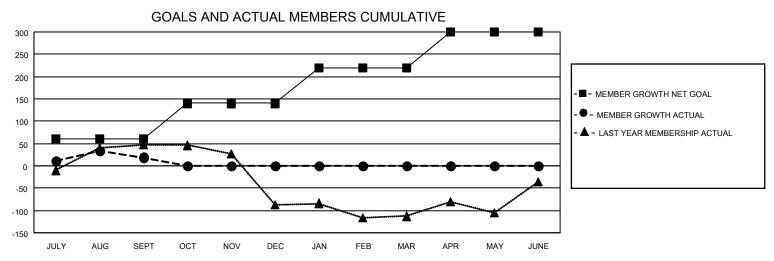

## District 301 B2

| Clubs                 |               |           |               | Members               |                        |                         |                                                    |
|-----------------------|---------------|-----------|---------------|-----------------------|------------------------|-------------------------|----------------------------------------------------|
| RESULTS FOR 2022-2023 |               |           |               | RESULTS FOR 2022-2023 |                        |                         |                                                    |
| QUARTER               | NEW CLUB GOAL | NEW CLUBS | DROPPED CLUBS | QUARTER MEM           | BER GROWTH NET<br>GOAL | MEMBER GROWTH<br>ACTUAL | DROPPED<br>MEMBERS ACTUAL<br>(including transfers) |
| JULY/AUG/SEPT         | 1             | 0         | 0             | JULY/AUG/SEPT         | 60                     | 78                      | 32                                                 |
| OCT/NOV/DEC           | 1             | 0         | 0             | OCT/NOV/DEC           | 80                     | 0                       | 0                                                  |
| JAN/FEB/MAR           | 1             | 0         | 0             | JAN/FEB/MAR           | 80                     | 0                       | 0                                                  |
| APR/MAY/JUNE          | 1             | 0         | 0             | APR/MAY/JUNE          | 80                     | 0                       | 0                                                  |

## GOALS AND ACTUAL NEW CLUBS CUMULATIVE

| DROPPED CLUBS: 0 |    | 14 CLUBS OF 44 ADDED 1 OR<br>MORE NEW MEMBERS | GENDER DISTRIBUTION             |                              |  |
|------------------|----|-----------------------------------------------|---------------------------------|------------------------------|--|
|                  |    | INOILE NEW WILMBERG                           | MALE<br>FEMALE                  | 748 (55.45%)<br>601 (44.55%) |  |
| DROPPED MEMBERS  |    |                                               | NON BINARY PREFER NOT TO ANSWEI | 0 (0.00%)                    |  |
| DECEASED         | 2  |                                               | TREFERENCE TO ANOWER            | 0 (0.0070)                   |  |
| CLUB CANCELLED   | 0  | CLICK HERE FOR CUMULATIVE                     | TOTAL FAMILY UNIT MEMBERS       | 3 445                        |  |
| OTHER            | 30 | MEMBERSHIP DATA                               |                                 |                              |  |
| TOTAL            | 32 |                                               | FAMILY MEMBERS PAYING HAI       | LF DUES 284                  |  |
|                  |    |                                               |                                 |                              |  |