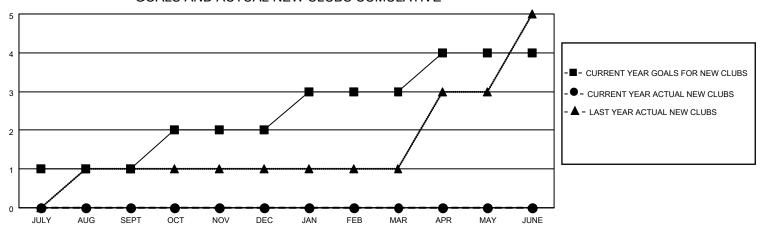

## District 301 B2

| Clubs                 |               |           |               | Members               |                        |                         |                                                    |
|-----------------------|---------------|-----------|---------------|-----------------------|------------------------|-------------------------|----------------------------------------------------|
| RESULTS FOR 2022-2023 |               |           |               | RESULTS FOR 2022-2023 |                        |                         |                                                    |
| QUARTER               | NEW CLUB GOAL | NEW CLUBS | DROPPED CLUBS | QUARTER MEM           | BER GROWTH NET<br>GOAL | MEMBER GROWTH<br>ACTUAL | DROPPED<br>MEMBERS ACTUAL<br>(including transfers) |
| JULY/AUG/SEPT         | 1             | 0         | 0             | JULY/AUG/SEPT         | 60                     | 78                      | 32                                                 |
| OCT/NOV/DEC           | 1             | 0         | 0             | OCT/NOV/DEC           | 80                     | 0                       | 0                                                  |
| JAN/FEB/MAR           | 1             | 0         | 0             | JAN/FEB/MAR           | 80                     | 0                       | 0                                                  |
| APR/MAY/JUNE          | 1             | 0         | 0             | APR/MAY/JUNE          | 80                     | 0                       | 0                                                  |

## GOALS AND ACTUAL NEW CLUBS CUMULATIVE

| DROPPED CLUBS: 0 |    | 14 CLUBS OF 44 ADDED 1 OR<br>MORE NEW MEMBERS | GENDER DISTRIBUTION             |                              |  |
|------------------|----|-----------------------------------------------|---------------------------------|------------------------------|--|
|                  |    | INOILE NEW WILMBERG                           | MALE<br>FEMALE                  | 748 (55.45%)<br>601 (44.55%) |  |
| DROPPED MEMBERS  |    |                                               | NON BINARY PREFER NOT TO ANSWEI | 0 (0.00%)                    |  |
| DECEASED         | 2  |                                               | TREFERENCE TO ANOWER            | 0 (0.0070)                   |  |
| CLUB CANCELLED   | 0  | CLICK HERE FOR CUMULATIVE                     | TOTAL FAMILY UNIT MEMBERS       | 3 445                        |  |
| OTHER            | 30 | MEMBERSHIP DATA                               |                                 |                              |  |
| TOTAL            | 32 |                                               | FAMILY MEMBERS PAYING HAI       | LF DUES 284                  |  |
|                  |    |                                               |                                 |                              |  |